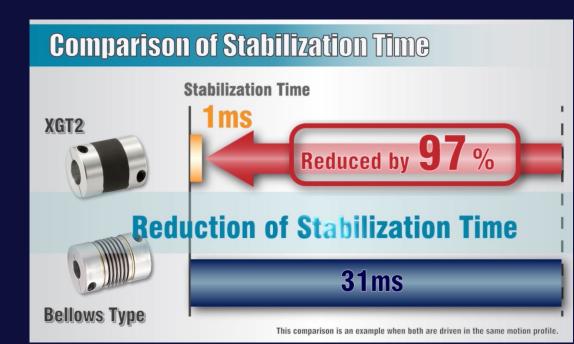

### Coupling

High-Gain Rubber Coupling XGT2

Mftr: NBK

The optimal damping and rigidity design allows even greater servomotor gain, leading to reduced stabilization time