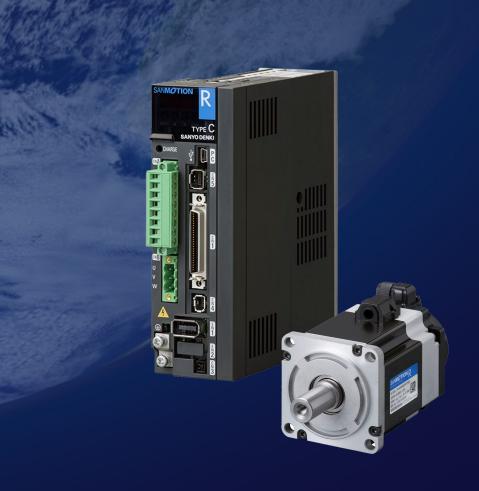

## AC SERVO SYSTEMS 200 VAC input, 100w

Low Inertia Motor

Model: R1AA04010FXR03M

Medium Inertia Motor

Model: R2AA04010FXR03M

Servo Amplifier

Model: RS3A01A2HA4

R1 Low Inertia Motor provides high-acceleration and high-speed positioning

#### **SANYO DENKI**