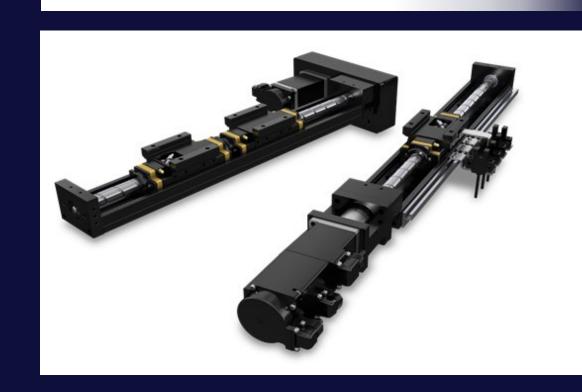

#### MCE Actuator

Stroke 150mm, Lead 10mm

Mftr: NSK

Model: MCE03015H10K00

High-Performance Linear Actuator

- Lightweight, compact, +/-10µm (Repeatability)
- Long-life K1 Lubrication
- Rust-resistant, low-temperature chrome plating